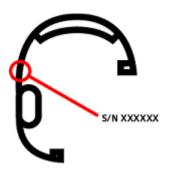

#### **HEADBAND**

You will find the serial number on the inner part of the headband, close to the speaker.