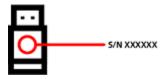

# **IN-LINE CONTROL**

You will find the serial number on the back of the in-line control.