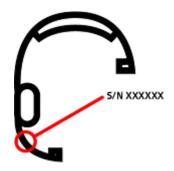

#### **MICROPHONE BOOM**

You will find the serial number on the inner part of the microphone, close to the speaker.