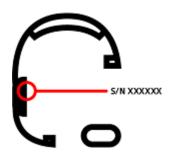

# **SPEAKER**

You will find the serial number on the inner part of one of the speakers of the headset, if possible, remove the ear cushions/tips to locate it.