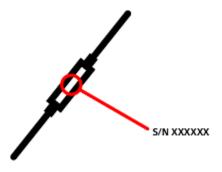

# **CABLE**

You will find the serial number on a tag on the cable of some corded headsets.