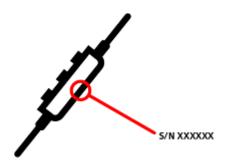

# **IN-LINE CONTROL**

You will find the serial number on the back of the in-line control.