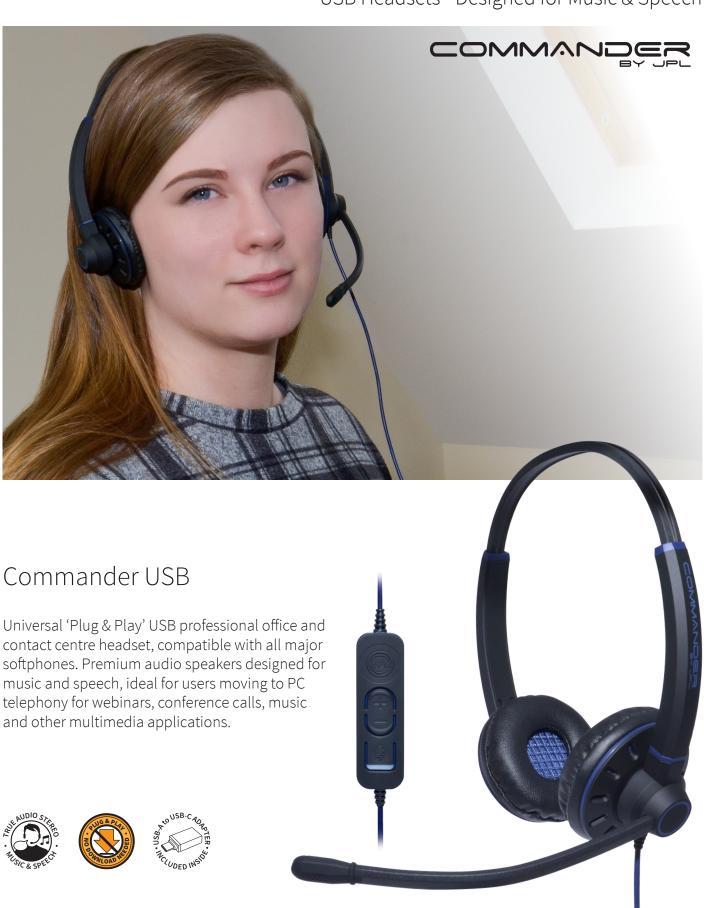

## USB Headsets - Designed for Music & Speech

## Overview

| Features        | Left / right speaker side compatible                                                                                                 |  |  |
|-----------------|--------------------------------------------------------------------------------------------------------------------------------------|--|--|
|                 | Premium audio speakers designed for music and speech  Surround Shield™ noise cancelling microphone                                   |  |  |
|                 |                                                                                                                                      |  |  |
|                 | Compatible with internet calling via USB-A or USB-C connection                                                                       |  |  |
|                 | Fully flexible microphone for exact positioning                                                                                      |  |  |
|                 | 270° adjustable microphone boom                                                                                                      |  |  |
|                 | Put and stay' ratchet microphone boom arm                                                                                            |  |  |
|                 | Swivel T-bar with soft feel padded leatherette cushion                                                                               |  |  |
|                 | Overhead, sure-fit fully adjustable headband                                                                                         |  |  |
| What's included | Headset fitted with 60mm leatherette ear cushions, USB-A / USB-C direct plug-in, quick start guide and soft shell headset carry case |  |  |
| Headset Weight  | ~62g / ~82g                                                                                                                          |  |  |
| Connection      | USB-A / USB-C direct plug-in                                                                                                         |  |  |
| Certifications  | UKCA, CE, FCC, RoHS, REACH                                                                                                           |  |  |
| Warranty        | 2 Years repair or replacement warranty                                                                                               |  |  |
| MOQ             | Master Shipping Carton: 40                                                                                                           |  |  |
| EAN:            | Commander-1: 5060126959007, Commander-2: 5060126959021                                                                               |  |  |
| SKU:            | Commander-1: 575-344-003, Commander-2: 575-344-004                                                                                   |  |  |