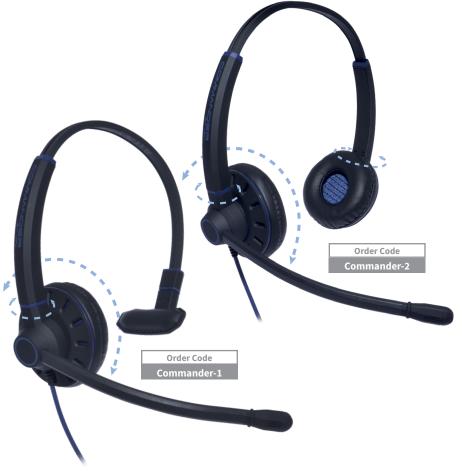

## Overview

| Features        | Left / right speaker side compatible                                                                                                 |  |  |
|-----------------|--------------------------------------------------------------------------------------------------------------------------------------|--|--|
|                 | Premium audio speakers designed for music and speech  Surround Shield™ noise cancelling microphone                                   |  |  |
|                 |                                                                                                                                      |  |  |
|                 | Compatible with internet calling via USB-A or USB-C connection                                                                       |  |  |
|                 | Fully flexible microphone for exact positioning                                                                                      |  |  |
|                 | 270° adjustable microphone boom                                                                                                      |  |  |
|                 | Put and stay' ratchet microphone boom arm                                                                                            |  |  |
|                 | Swivel T-bar with soft feel padded leatherette cushion                                                                               |  |  |
|                 | Overhead, sure-fit fully adjustable headband                                                                                         |  |  |
| What's included | Headset fitted with 60mm leatherette ear cushions, USB-A / USB-C direct plug-in, quick start guide and soft shell headset carry case |  |  |
| Headset Weight  | ~62g / ~82g                                                                                                                          |  |  |
| Connection      | USB-A / USB-C direct plug-in                                                                                                         |  |  |
| Certifications  | UKCA, CE, FCC, RoHS, REACH                                                                                                           |  |  |
| Warranty        | 2 Years repair or replacement warranty                                                                                               |  |  |
| MOQ             | Master Shipping Carton: 40                                                                                                           |  |  |
| EAN:            | Commander-1: 5060126959007, Commander-2: 5060126959021                                                                               |  |  |
| SKU:            | Commander-1: 575-344-003, Commander-2: 575-344-004                                                                                   |  |  |