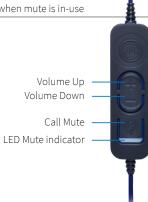

## **In-line Control Features**

3 button in-line control with volume and mute 'Plug & Play' solution - No software download needed

User will know the buttons by feel as each button will feel different

Ribbing on the side of the control box to indicate the direction of the buttons

Red LED illumination when mute is in-use

USB-A / USB-C ADAPTER

LEATHERETTE CUSHION

SOFT SHELL CARRY CASE