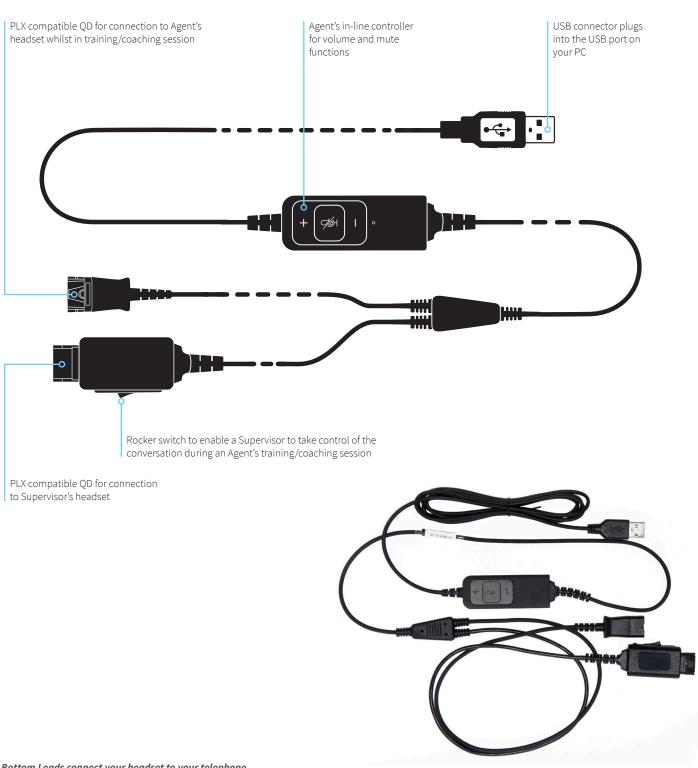

## 'Y' Training Lead - PLX compatible QD to USB

The BL-11-USB+P is a 'Y' Training Lead that allows supervisors to listen to an agent's call during a training/coaching session and take control if needed. The lead has a USB connection at one end of the lead that plugs into the USB port on your PC and two QD's for headset connection. It has an in-line control with volume and mute functions

Bottom Leads connect your headset to your telephone.

PLX = JPL's Quick Disconnect Technology compatible with Plantronics<sup>TM</sup> QD's.

 $\label{thm:linear} \textit{Visit: } \textbf{\textit{http://www.jpltele.com/jpl-compatibility.aspx}} \ \text{for our full headset bottom lead compatibility table.}$ 