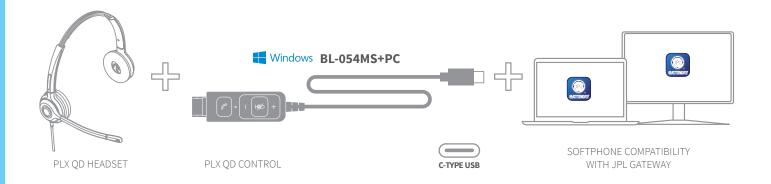

## JPL Gateway - Interoperability tool for UC devices

JPL Telecom have created the JPL Gateway for you to be able to download background software that bridges the gap, giving you a fully functional headset with our **Microsoft approved BL-054MS+PC** USB connecting lead. Go to our website for more information and to download the **JPL Gateway** interoperability software.

## Get full functionality with: