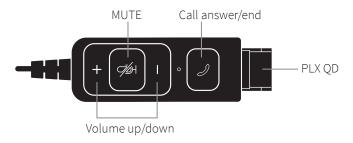

## Convert your existing office headset into a Microsoft Certified softphone headset

The JPL Telecom Microsoft certified **BL-054MS+PC** converts any headset with a PLX QD into a Unified Communications headset, with its state of the art USB chipset, JPL Telecom has created a versitile connectivity cable which is easy to use and quick to install.