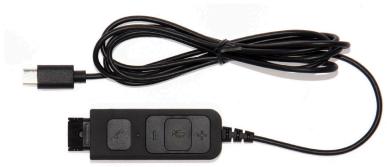

## Convert your existing office headset into a Microsoft Certified softphone headset

The JPL Telecom Microsoft certified **BL-054MS+PC** converts any headset with a PLX QD into a Unified Communications headset, with its state of the art USB chipset, JPL Telecom has created a versitile connectivity cable which is easy to use and quick to install.